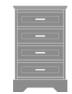

# dorchester

Bedside Cabinet 4 Drawers

### Bedside Cabinet 4 Drawers

Stately Dorchester combines traditional detailing with modern architectural lines, while providing plenty of storage. Suit your style by choosing from a variety of hardware options and make an impeccable impression in any resident or patient room. Raised cabinetry promises ease of cleaning below case goods.

Model: DOBS40 21W 19D 32.75H