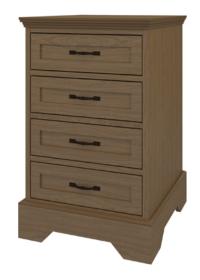

### Bedside Cabinet 4 Drawers

Stately Dorchester combines traditional detailing with modern architectural lines, while providing plenty of storage. Suit your style by choosing from a variety of hardware options and make an impeccable impression in any resident or patient room. Raised cabinetry promises ease of cleaning below case goods.

Model: DOBS40 21W 19D 32.75H