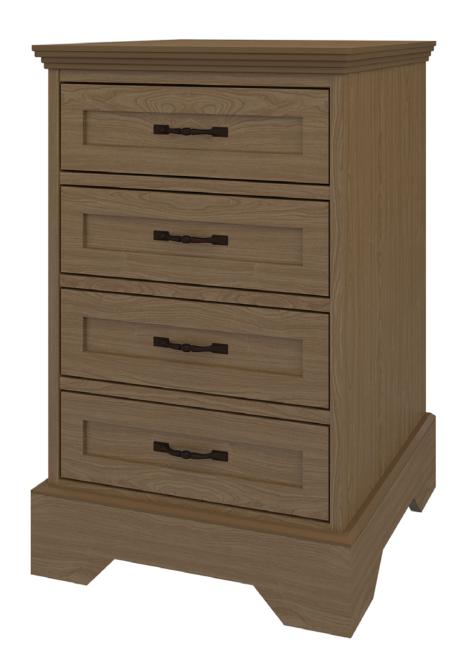

### Bedside Cabinet 4 Drawers

Stately Dorchester combines traditional detailing with modern architectural lines, while providing plenty of storage. Suit your style by choosing from a variety of hardware options and make an impeccable impression in any resident or patient room. Raised cabinetry promises ease of cleaning below case goods.

Model: DOBS40 21W 19D 32.75H

**Drawers** 

Are constructed with both dowel and mechanical fasteners for additional strength. Ball bearing removable slides are fully extendable.

Hardware

Choose from dozens of hardware styles, including ADA compliant options.