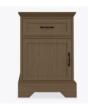

### Bedside Cabinet 4 Drawers

Stately Dorchester combines traditional detailing with modern architectural lines, while providing plenty of storage. Suit your style by choosing from a variety of hardware options and make an impeccable impression in any resident or patient room. Raised cabinetry promises ease of cleaning below case goods.

Model: DOBS40 21W 19D 32.75H